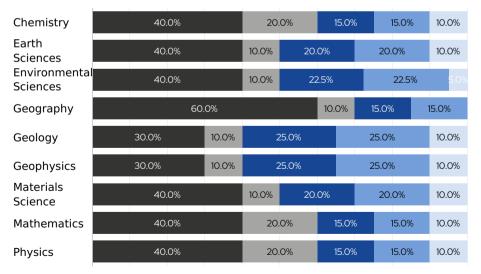

Statistics              | 50.0%       |       |    | 10.0% | 20.   | 0%    | 20    | 0.0%  |

## Indicator Weightings by Narrow Subject

#### Engineering & Technology

| Chemical<br>Engineering   | 40.0% | 30.0% | 12.5% | 12.5% 5.0% |
|---------------------------|-------|-------|-------|------------|
| Civil<br>Engineering      | 40.0% | 30.0% | 15.0% | 15.0%      |
| Computer<br>Science       | 40.0% | 30.0% | 12.5% | 12.5% 5.0% |
| Data Science              | 40.0% | 30.0% | 15.0% | 15.0%      |
| Electrical<br>Engineering | 40.0% | 30.0% | 12.5% | 12.5% 5.0% |
| Mechanical<br>Engineering | 40.0% | 30.0% | 12.5% | 12.5% 5.0% |
| Mining<br>Engineering     | 40.0% | 30.0% | 15.0% | 15.0%      |
| Petroleum<br>Engineering  | 40.0% | 30.0% | 15.0% | 15.0%      |

#### **Natural Sciences**



#### Life Sciences & Medicine

| Agriculture           |       | 50.0% |       |       | 10.0% | 15.0% |   | 15.0% | 10.0% |
|-----------------------|-------|-------|-------|-------|-------|-------|---|-------|-------|
| Anatomy               | 4     | 0.0%  |       | 10.0% | :     | 25.0% |   | 25.0% |       |
| Biology               | 40    | 0.0%  |       | 10.0% | 20    | .0%   | 2 | 0.0%  | 10.0% |
| Dentistry             | 30.0% |       | 10.0% |       | 30.0% |       |   | 30.0% |       |
| Medicine              | 40    | 0.0%  |       | 10.0% | 20    | .0%   | 2 | 0.0%  | 10.0% |
| Nursing               | 30.0% |       | 10.0% |       | 30.0% |       |   | 30.0% |       |
| Pharmacy              | 40    | D.O%  |       | 10.0% | 20    | .0%   | 2 | 0.0%  | 10.0% |
| Psychology