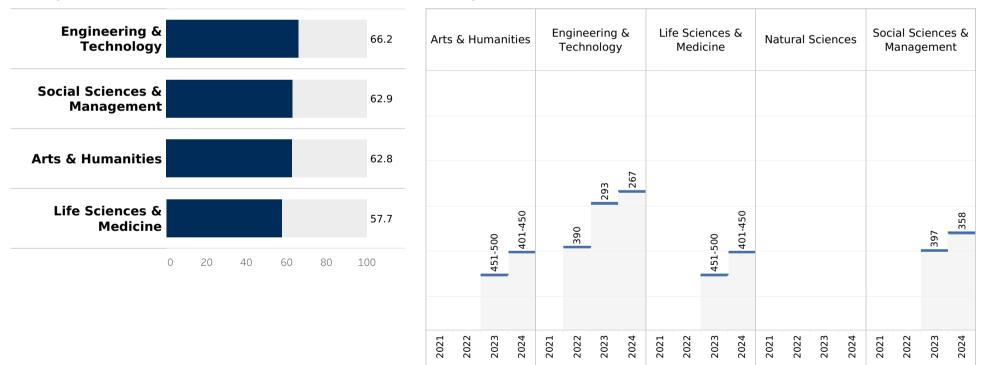

### **Broad Subject Rankings Summary**

#### Lebanese University

| Overall ranks | Arts & Humanities | Engineering & Technology | Life Sciences & Medicine | Natural Sciences | Social Sciences &<br>Management |
|---------------|-------------------|--------------------------|--------------------------|------------------|---------------------------------|
| in 2024       | 401-450           | =267                     | 401-450                  | -                | =358                            |

#### Overall Score by Broad Subject Area (0-100)

Rankings Year 2024

Rankings Years 2021-2024