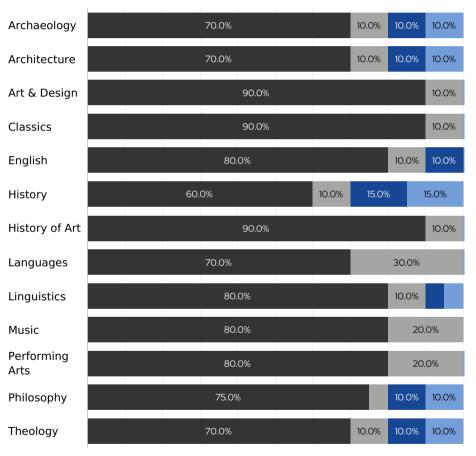

## **Narrow Subject Rankings Overview**

#### Lebanese University

| Subjects Analysed                                                          | Subjects Ranked               |                                                            |      | Top 100 Subject | S    |  |  |
|----------------------------------------------------------------------------|-------------------------------|------------------------------------------------------------|------|-----------------|------|--|--|
| 27                                                                         | 10                            | 10                                                         |      | 1               |      |  |  |
| Number of Ranked Subjects                                                  | Number of Subje               | Number of Subjects by Performance Groups - Trend Over Time |      |                 |      |  |  |
|                                                                            |                               | 2021                                                       | 2022 | 2023            | 2024 |  |  |
| 11                                                                         | Тор 100                       |                                                            | 1    | 1               | 1    |  |  |
| 9                                                                          | 10 Top 200                    | 1                                                          | 1    | 3               | 2    |  |  |
|                                                                            | Тор 300                       | 1                                                          | 3    | 5               | 4    |  |  |
|                                                                            | Тор 400                       | 1                                                          | 6    | 6               | 6    |  |  |
|                                                                            | Тор 500                       | 2                                                          | 8    | 9               | 8    |  |  |
| 3<br>2021 2022 2023 2<br>Top Subjects - Lebanese University - QS Subject R | 2 <b>024</b><br>Rankings 2024 |                                                            |      |                 |      |  |  |
| 51-100<br>Potroloum Engineering                                            |                               | 101-150                                                    |      | 201-240         |      |  |  |
| Petroleum Engineering                                                      | Pharm                         |                                                            |      | Art & Design    |      |  |  |
| 251–300<br>Electrical Engineering                                          | 301-3<br>Computer             |                                                            |      |                 |      |  |  |

## Narrow Subjects - Overall Rank and Scores by Indicator

If you have a displayed score in reputation and research indicators, then you have met the minimum threshold for consideration in these categories. If you are not ranked, it is because your score is not high enough to qualify for a published rank.

|                 |                                             | Rank    |         |          | Scores (0-100) |           |         |
|-----------------|---------------------------------------------|---------|---------|----------|----------------|-----------|---------|
|                 |                                             |         | Overall | Academic | Employer       | Citations | H-Index |
|                 | Archaeology                                 | -       |         |          |                |           |         |
|                 | Architecture / Built Environment            | -       | 49.2    | 44.3     | 65.7           | 65.5      | 51.0    |
|                 | Art & Design                                | 201-240 | 52.7    | 51.8     | 60.9           |           |         |
| S               | Classics & Ancient History                  | -       |         |          |                |           |         |
| itie            | English Language & Literature               | -       | 49.9    | 55.2     | 57.5           |           |         |
| & Humanities    | History                                     | -       |         |          |                |           |         |
| h               | History of Art, Architecture & Design       | -       |         |          |                |           |         |
| ۍ<br>د          | Linguistics                                 | -       |         |          |                |           |         |
| Arts            | Modern Languages                            | -       | 51.4    | 50.5     | 53.5           |           |         |
| ব               | Music                                       | -       | 35.3    | 44.1     |                |           |         |
|                 | Performing Arts                             | -       | 41.4    | 44.1     | 30.7           |           |         |
|                 | Philosophy                                  | -       |         |          |                |           |         |
|                 | Theology, Divinity & Religious Studies      | -       |         |          |                |           |         |
|                 | Accounting & Finance                        | -       |         |          |                |           |         |
|                 | Anthropology                                | -       |         |          |                |           |         |
|                 | <b>Business &amp; Management Studies</b>    | 501-550 | 56.8    | 58.8     | 58.8           | 55.1      | 42.9    |
| ent             | <b>Communication &amp; Media Studies</b>    | -       |         |          |                |           |         |
| eme             | Development Studies                         | -       |         |          |                |           |         |
| & Management    | Economics & Econometrics                    | -       | 51.1    | 56.5     | 60.8           | 47.6      | 34.3    |
| dar             | Education                                   | -       | 55.2    | 63.3     | 65.0           | 41.9      | 43.2    |
| ۲<br>۵          | Hospitality & Leisure Management            | -       | 27.2    | 28.4     | 28.9           |           |         |
| ces             | Law                                         | -       |         |          |                |           |         |
| Social Sciences | Library & Information Management            | -       |         |          |                |           |         |
| Sc              | Marketing                                   | -       |         |          |                |           |         |
| cial            | <b>Politics &amp; International Studies</b> | -       |         |          |                |           |         |
| So              | Social Policy & Administration              | -       |         |          |                |           |         |
|                 | Sociology                                   | -       |         |          |                |           |         |
|                 | Sports-related Subjects                     | -       |         |          |                |           |         |
|                 | Statistics & Operational Research           | -       |         |          |                |           |         |