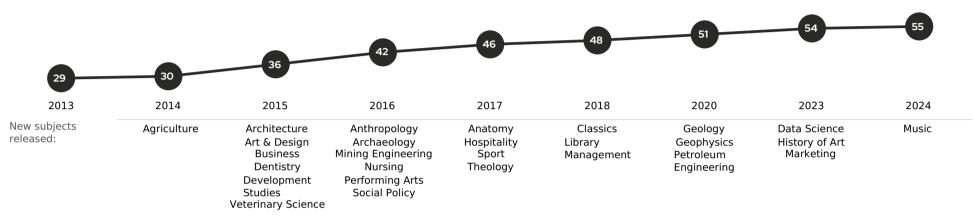

Politics<br>Statistics<br>Archaeology<br>Architecture<br>Art & Design<br>Civil Engineering<br>Geophysics<br>Geophysics<br>Geography<br>History\$<br>Philosophy<br>Nursing<br>Hospitality<br>Petroleum Engineering<br>Anatomy | Anthropology<br>Sport<br>Sport<br>Theology<br>Development Studies<br>Social Policy<br>Performing Arts<br>Classics<br>Dentistry<br>Data Science<br>Library Management<br>Mining Engineering<br>Veterinary Science<br>History of Art |  |  |

Darker blue indicates extended published ranges in 2024

#### **Evolution in Published Subjects**

The **QS World University Rankings by Subject** ranks the world's top universities in individual subject areas, covering 55 disciplines as of 2024. A list of the considered subjects, grouped by the year of first release, is presented below.



The chart below shows the evolution in the total number of published narrow subjects.

#### **Published Institutions by Location**



## Top Locations by number of ranked institutions

| United States    | 213 |
|------------------|-----|
| United Kingdom   | 103 |
| China (Mainland) | 101 |
| France           | 74  |
| India            | 69  |
| Germany          | 60  |
| Italy            | 56  |
| Russia           | 55  |
| Japan            | 44  |
| Spain            | 37  |

#### **Minimum Research Activity Required**

In order to feature in any discipline table, an institution must meet three simple prerequisites:

- Offer undergraduate or taught postgraduate programmes in the given discipline
- Exceed the minimum required score for the academic and/or employer reputation indicators