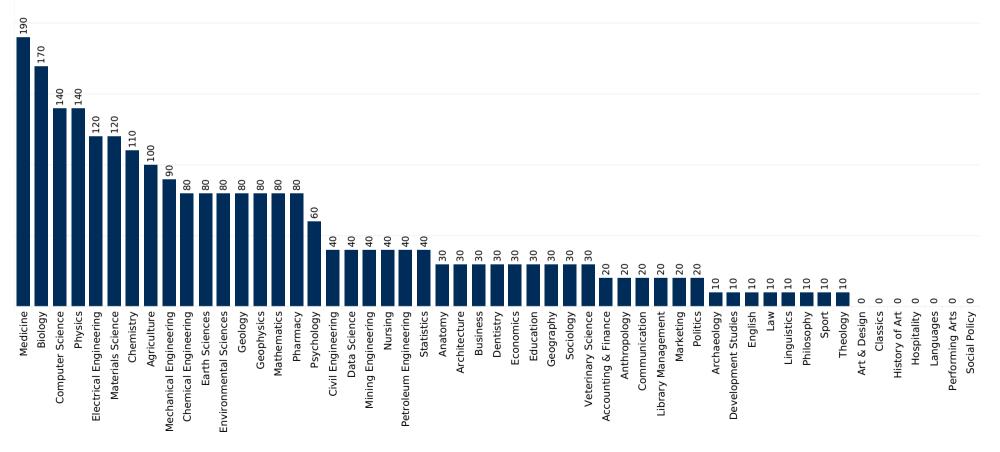

| 74  |
| India            | 69  |
| Germany          | 60  |
| Italy            | 56  |
| Russia           | 55  |
| Japan            | 44  |
| Spain            | 37  |

#### **Minimum Research Activity Required**

In order to feature in any discipline table, an institution must meet three simple prerequisites:

- Offer undergraduate or taught postgraduate programmes in the given discipline
- Exceed the minimum required score for the academic and/or employer reputation indicators
- Exceed the five-year threshold for number of papers published and indexed by Scopus in the given discipline

The following chart discloses the minimum number of papers required to be considered in the latest edition of the rankings by subject.

#### Number of Papers Threshold by Subject - Rankings Year 2024



# **QS Conferences 2024**

Mark your calendar and start planning for these events



QS India Summit 8-11 Feb | Chennai, India qshesummits.com/indiasummit



OS Higher Ed Summit: Middle East 27-29 Feb | Ras Al Khaimah, UAE qshesummits.com/ middle-east



QS China Summit 17-18 Apr | Shanghai, China qshesummits.com/china



EduData Summit 4-5 Jun | Washington DC, USA edudatasummit.com



QS Higher Ed Summit: Europe 11-12 Jul & 10-11 (QS MoveOn Conference) | Barcelona, Spain gshesummits.com/europe



QS Africa Forum 9-10 Sep | Accra, Ghana qshesummits.com/ qs-africa-forum-2024



QS Higher Ed Summit: Americas 2-3 Oct | Bogota, Colombia qshesummits.com/ americas



QS Arab Forum 9-10 Oct



QS Higher Ed Pre-Summit: Asia Pacific 1Nov | Al-Farabi, Kazakhstan qshesummits.com/ asia-pacific



QS