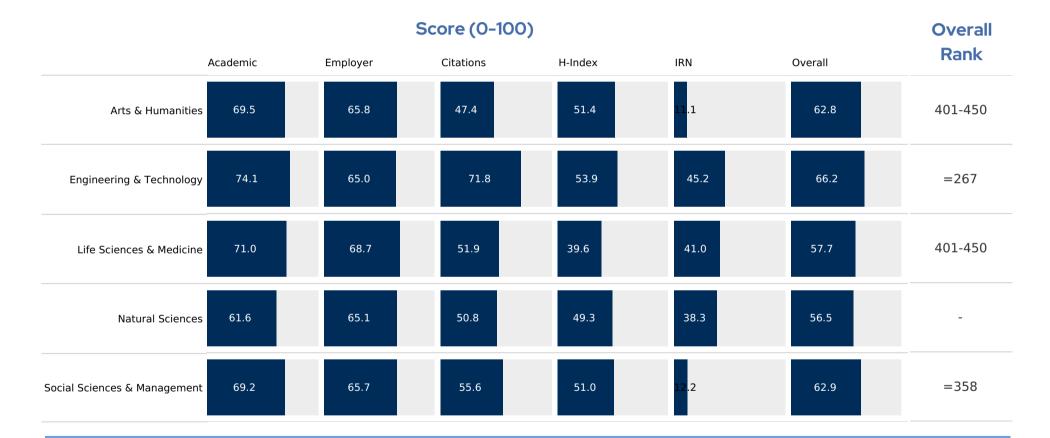

## **Broad Subject Areas - Overall Ranks and Scores by Indicator**

#### Lebanese University

This page displays your institution's comprehensive performance by indicator for all broad subject areas where it meets the ranking criteria. Consult the methodology section for details on the minimum requirements for inclusion in the rankings.

If you have a displayed score in reputation and research indicators then you met the minimum reputation and research threshold for consideration. In this case, the only reason you are not ranked is that your score is not high enough to receive a published rank.

#### Lebanese University

| Overall ranks | Arts & Humanities | Engineering & Technology | Life Sciences & Medicine | Natural Sciences | Social Sciences &<br>Management |
|---------------|-------------------|--------------------------|--------------------------|------------------|---------------------------------|
| in 2024       | 401-450           | =267                     | 401-450                  | -                | =358                            |